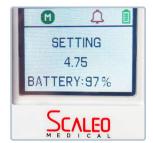

### BENEFITS

20 SETTINGS FOR PRECISE DOSAGE from 0,25 to 5

\*\* BATTERY, CHARGER AND SIEVE BEDS WARRANTED FOR 1 YEAR

- Horizon® P5 portable concentrator
- Single battery or double battery
- Carry bag
- AC/DC power supply 100-240 V, 50-60 Hz
- User manual not shown in picture

## TECHNICAL FEATURES

20 flow settings (from 0,25 to 5)

Up to 4.25 hours on setting 1\*

Power consumption Power compatibility Environmental tolerance Storage environmental tolerance

Pulse flow in ml/min Sound level 85 W