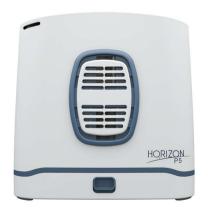

# Portable Oxygen Concentrator

**Horizon®** proposes premium and highly reliable range of oxygen concentrators designed for oxygen therapy patients who want to maintain their lifestyle.

Bluetooth connected

Light and intuitive

High O₂ purity

Exclusively distributed by: Manufactured by:

### BENEFITS

20 SETTINGS FOR PRECISE DOSAGE from 0,25 to 5

\*\* BATTERY, CHARGER AND SIEVE BEDS WARRANTED FOR 1 YEAR

- Horizon® P5 portable concentrator
- Single battery or double battery
- Carry bag
- AC/DC power supply 100-240 V, 50-60 Hz
- User manual not shown in picture