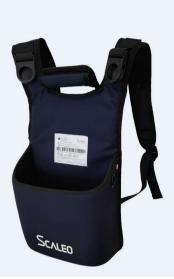

#### BACKPACK AS AN OPTION ADAPTED TO BE USED WITH THE CARRY BAG

Simple & intuitive

Easy to access filters

High oxygen purity

Charging and maintenance access