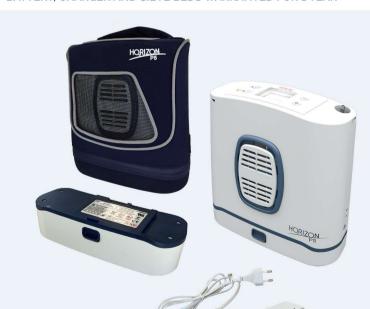

### BENEFITS

20 SETTINGS FOR PRECISE DOSAGE from 0,25 to 5

\*\* BATTERY, CHARGER AND SIEVE BEDS WARRANTED FOR 1 YEAR

- Horizon® P5 portable concentrator
- Single battery or double battery
- Carry bag
- AC/DC power supply 100-240 V, 50-60 Hz
- User manual not shown in picture