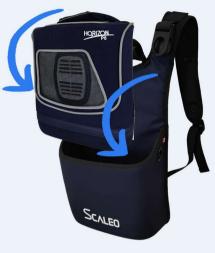

#### BACKPACK AS AN OPTION ADAPTED TO BE USED WITH THE CARRY BAG

Simple & intuitive

Easy to access filters

High oxygen purity

Charging and maintenance access