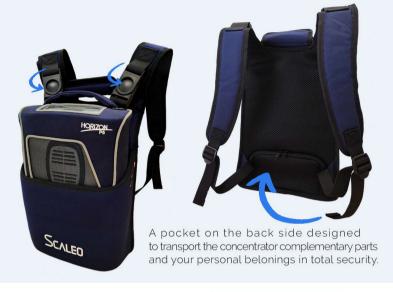

#### BACKPACK AS AN OPTION ADAPTED TO BE USED WITH THE CARRY BAG

Simple & intuitive

Easy to access filters

High oxygen purity

Charging and maintenance access