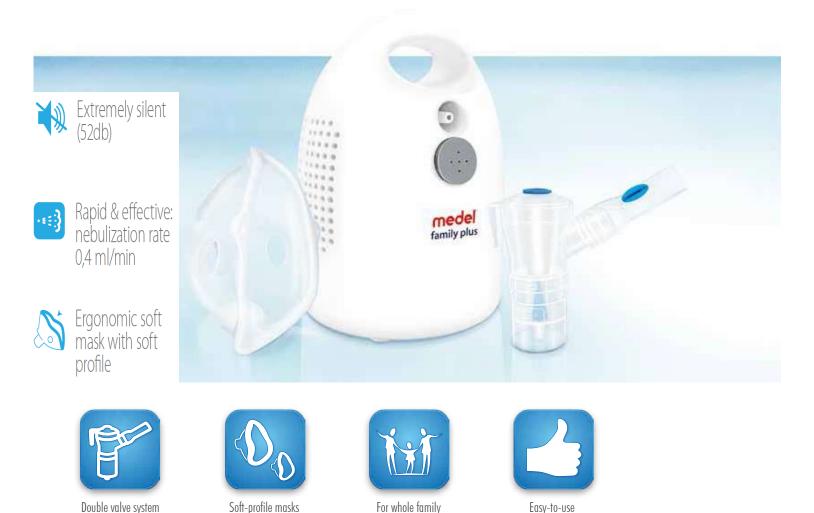

## **FAMILY PLUS**

Aerosol therapy system with breath-enhanced nebulizer

Medel FAMILY PLUS is a piston-type compressor nebulizer system, very silent and easy to use, ideal for home use. It is supplied with the innovative double-valve-system Medeljet Plus nebulizer, granting high efficiency and minimum drug waste.

Medel FAMILY PLUS is equipped with a convenient bag which allows to store the device and all the acces-

| TECHNICAL SPECIFICATIONS     |                          |
|------------------------------|--------------------------|
| Flow                         | 5,1 l/min                |
| Aerosol output               | 0,45 ml                  |
| Aerosol output rate          | 0,02 ml/min              |
| Nebulization rate            | 0,3 ml/min               |
| Particle size (MMAD)         | 3,5 $\mu$ m              |
| Fine particle fraction (FPF) | 57 %                     |
| Maximum compressor pressure  | 2,2 bar                  |
| Noise level                  | 52 dBA                   |
| Minimum filling volume       | 2 ml                     |
| Maximum filling volume       | 8 ml                     |
| Operating mode               | 30 min. on / 30 min. off |
| Weight                       | 1,5 Kg                   |
| Size                         | 18,8 x Ø13,6 cm          |