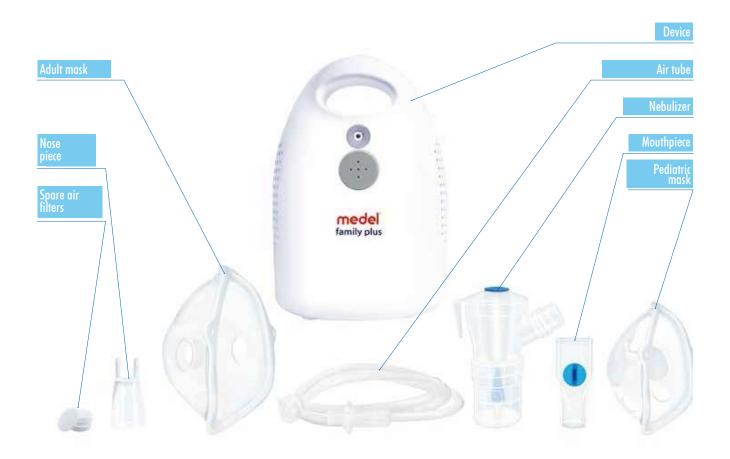

Medel FAMILY PLUS is equipped with a convenient bag which allows to store the device and all the acces-

| TECHNICAL SPECIFICATIONS     |                          |
|------------------------------|--------------------------|
| Flow                         | 5,1 l/min                |
| Aerosol output               | 0,45 ml                  |
| Aerosol output rate          | 0,02 ml/min              |
| Nebulization rate            | 0,3 ml/min               |
| Particle size (MMAD)         | 3,5 $\mu$ m              |
| Fine particle fraction (FPF) | 57 %                     |
| Maximum compressor pressure  | 2,2 bar                  |
| Noise level                  | 52 dBA                   |
| Minimum filling volume       | 2 ml                     |
| Maximum filling volume       | 8 ml                     |
| Operating mode               | 30 min. on / 30 min. off |
| Weight                       | 1,5 Kg                   |
| Size                         | 18,8 x Ø13,6 cm          |