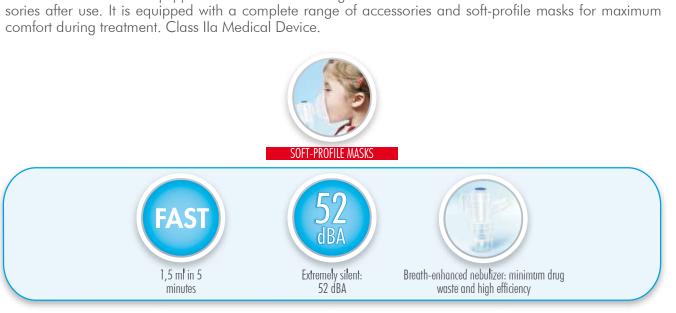

Medel FAMILY PLUS is equipped with a convenient bag which allows to store the device and all the acces-

| TECHNICAL SPECIFICATIONS     |                          |
|------------------------------|--------------------------|
| Flow                         | 5,1 l/min                |
| Aerosol output               | 0,45 ml                  |
| Aerosol output rate          | 0,02 ml/min              |
| Nebulization rate            | 0,3 ml/min               |
| Particle size (MMAD)         | 3,5 $\mu$ m              |
| Fine particle fraction (FPF) | 57 %                     |
| Maximum compressor pressure  | 2,2 bar                  |
| Noise level                  | 52 dBA                   |
| Minimum filling volume       | 2 ml                     |
| Maximum filling volume       | 8 ml                     |
| Operating mode               | 30 min. on / 30 min. off |
| Weight                       | 1,5 Kg                   |
| Size                         | 18,8 x Ø13,6 cm          |