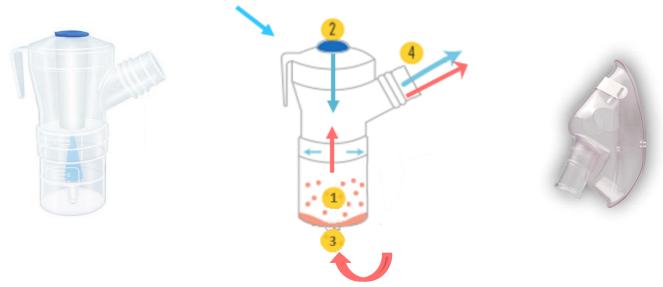

## HIGH EFFICIENCY BREATH-ENHANCED DRUG DELIVERY SYSTEM

MedelJet Pro is a high efficiency breath-enhanced nebulizer. The fine aerosol mist produced by the injection of compressed air into the medication chamber . The inspiratory (inhalation) valve poens upon patient's inhalation; allowing more air into the medication chamber. Nebulization output is increased from the two sources of air intake. Nebulization speed is increased and treatment time is reduced.